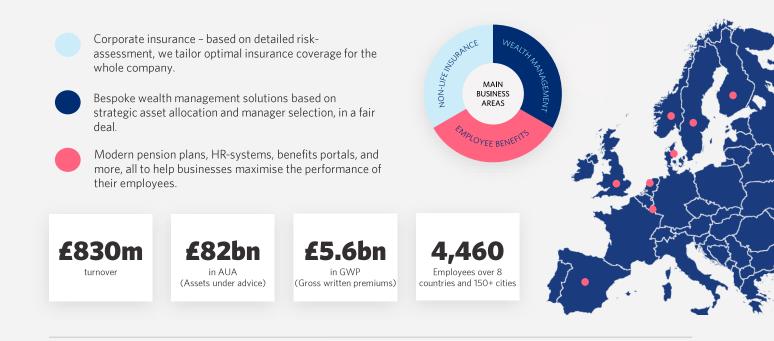

## Who are Söderberg & Partners

Söderberg & Partners Group is a Nordic leader in wealth management, corporate pension and insurance solutions. The group provides a broad range of financial services to a diverse and sizable clientele, including corporations, governments and individuals. Established in 2004, Söderberg & Partners has its headquarters in Stockholm and operates subsidiaries throughout Europe.